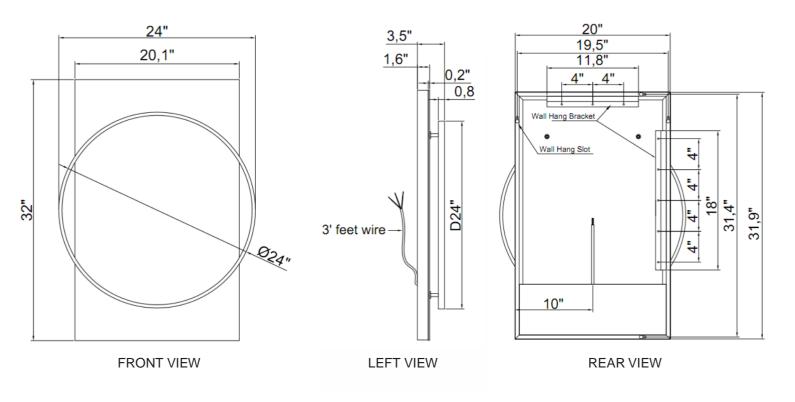

AVAILABLE OPTIONS

- 6000K LED
- 3000K LED

- DIMENSIONS : 24X32 in
- WEIGHT : 23.48 POUNDS (LBS)
- IP RATING: 44
- INPUT VOLTAGE: 110V
- CRI: 90+

SAFETY SPECIFICATION

- ENTIRE ASSEMBLY MEETS UL/cUL STANDARDS
- INTERNATIONAL CERTIFICATIONS
- SAFETY BACKED MIRROR

## MODELS :

| Base model        | Kelvin<br>temperature | Dimensions                                     | Lumens | Power requirements |
|-------------------|-----------------------|------------------------------------------------|--------|--------------------|
| SOLAX24323000-BLK | 3000K                 | 24"W x 32"H x 3 1/2"D<br>(610mm x813mm x 89mm) | 3040   | 110 VAC , 30.4W    |
| SOLAX24326000-BLK | 6000K                 | 24"W x 32"H x 3 1/2"D<br>(610mm x813mm x 89mm) | 3040   | 110 VAC , 30.4W    |