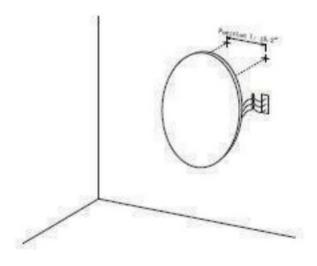

Do not place very hot or cold items against or close proximity to glass surfaces.

120V DIMMABLE LED DRIVER INCLUDED

- 1- Decide on wall positional placement.
- 2- Prepare & install wall hooks measured to distance between mirror's anchors.
- 3- Match & attach 3 electrical wires from mirror to home electrical wires: Live to Live, Ground to Ground, Neutral to Neutral.
- 4- Hang and affix to wall.